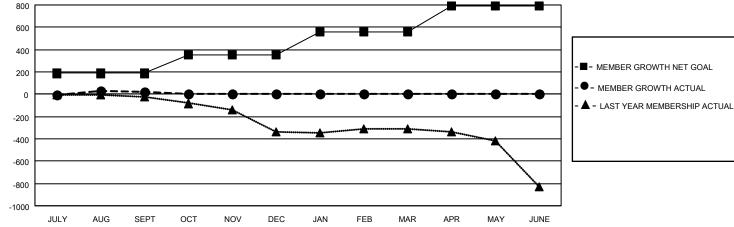

## GMT MONTHLY MEMBERSHIP PROGRESS REPORT

Results as of: 9/30/2024

Multiple District 105

**LOCATION: UNITED KINGDOM** 

GMT CA 4

|                       | Club          | s         |               | Members               |                        |                         |                                                    |  |
|-----------------------|---------------|-----------|---------------|-----------------------|------------------------|-------------------------|----------------------------------------------------|--|
| RESULTS FOR 2024-2025 |               |           |               | RESULTS FOR 2024-2025 |                        |                         |                                                    |  |
| QUARTER               | NEW CLUB GOAL | NEW CLUBS | DROPPED CLUBS | QUARTER MEM           | BER GROWTH NET<br>GOAL | MEMBER GROWTH<br>ACTUAL | DROPPED<br>MEMBERS ACTUAI<br>(including transfers) |  |
| JULY/AUG/SEPT         | 0             | 2         | 5             | JULY/AUG/SEPT         | 187                    | 325                     | 239                                                |  |
| OCT/NOV/DEC           | 1             | 0         | 0             | OCT/NOV/DEC           | 163                    | 0                       | 0                                                  |  |
| JAN/FEB/MAR           | 1             | 0         | 0             | JAN/FEB/MAR           | 207                    | 0                       | 0                                                  |  |
| APR/MAY/JUNE          | 5             | 0         | 0             | APR/MAY/JUNE          | 238                    | 0                       | 0                                                  |  |