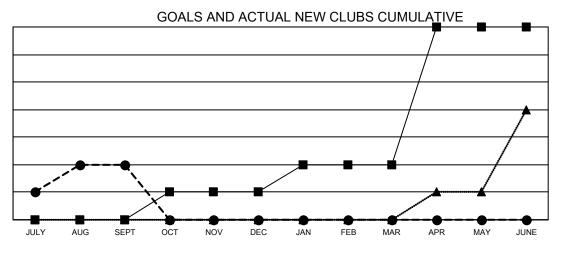

- CURRENT YEAR GOALS FOR NEW CLUBS

- CURRENT YEAR ACTUAL NEW CLUBS

▲ - LAST YEAR ACTUAL NEW CLUBS